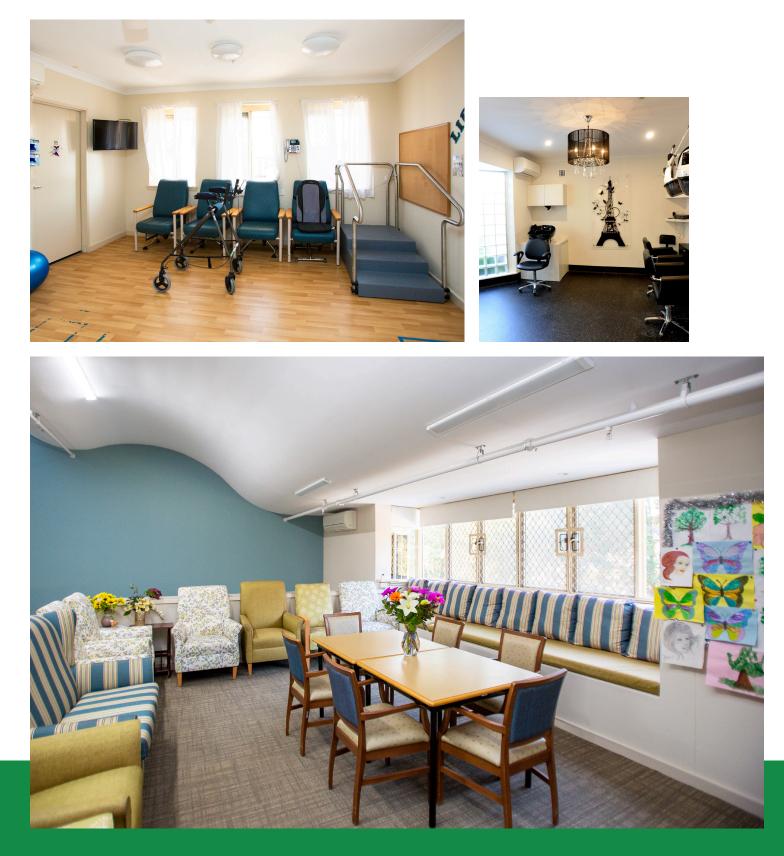

Top left - Keep healthy with an on-site physio.Top right - Visit our on-site hairdresser for some pampering and relaxation.Bottom - Relax with friends and family in the community lounge.