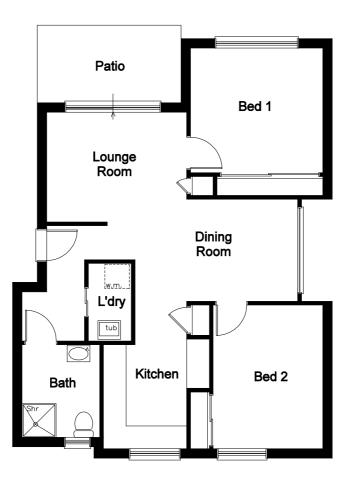

### **Overview**

2 Bedrooms 1 Bathroom

### Size

Apartment Bed 1 Bed 2 Kitchen Laundry Bathroom Lounge Room Dining Room 71.713sqm 3.50m x 3.90m 2.90m x 3.80m 3.00m x 2.20m 1.10m x 2.10m 2.40m x 2.00m 3.70m x 2.90m 4.30m x 2.70m

Unit Floor Plan 4