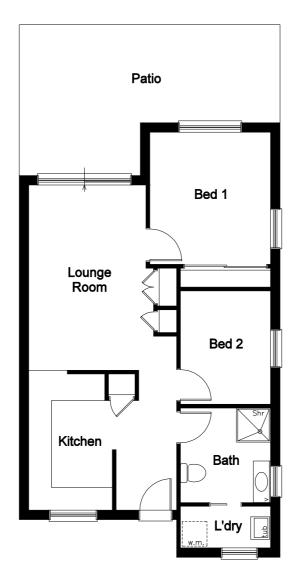

Unit Floor Plan 1

### **Overview**

Size

2 Bedrooms 1 Bathroom

Apartment Bed 1 Bed 2 Kitchen Laundry Bathroom Lounge Room 72.843sqm 4.10m x 3.30m 2.70m x 3.60m 2.50m x 2.90m 1.10m x 2.50m 2.70m x 2.70m 6.40m x 3.60m

Unit Floor Plan 2