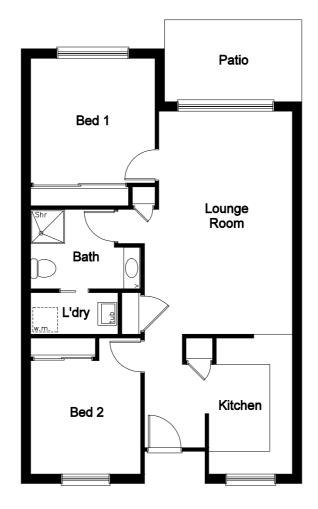

### **Overview**

2 Bedrooms 1 Bathroom

### Size

Apartment Bed 1 Bed 2 Kitchen Laundry Bathroom Lounge Room Dining Room 71.713sqm 3.50m x 3.90m 2.90m x 3.80m 3.00m x 2.20m 1.10m x 2.10m 2.40m x 2.00m 3.70m x 2.90m 4.30m x 2.70m

Unit Floor Plan 3