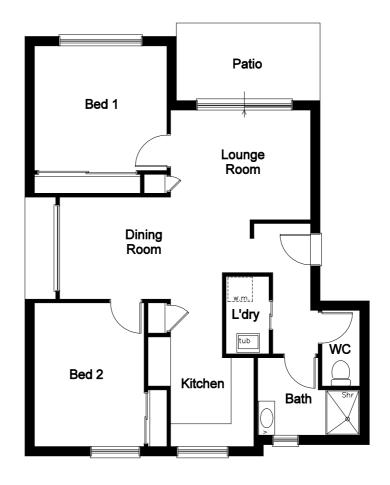

### **Overview**

2 Bedrooms 1 Bathroom

### Size

Apartment Bed 1 Bed 2 Kitchen Laundry Bathroom Lounge Room Dining Room 73.423sqm 3.50m x 3.90m 2.90m x 3.80m 3.00m x 2.20m 1.10m x 2.10m 2.40m x 2.00m 3.70m x 2.90m 4.30m x 2.70m

Unit Floor Plan 5