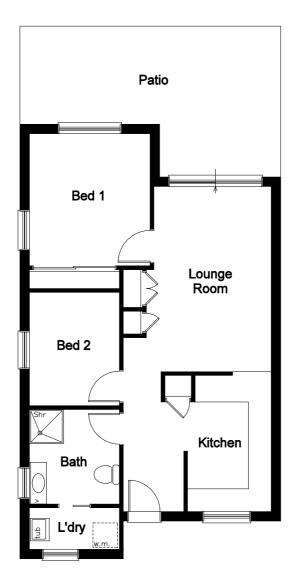

### **Overview**

2 Bedrooms 1 Bathroom

### Size

Apartment Bed 1 Bed 2 Kitchen Laundry Bathroom Lounge Room Dining Room 73.423sqm 3.50m x 3.90m 2.90m x 3.80m 3.00m x 2.20m 1.10m x 2.10m 2.40m x 2.00m 3.70m x 2.90m 4.30m x 2.70m

Unit Floor Plan 5