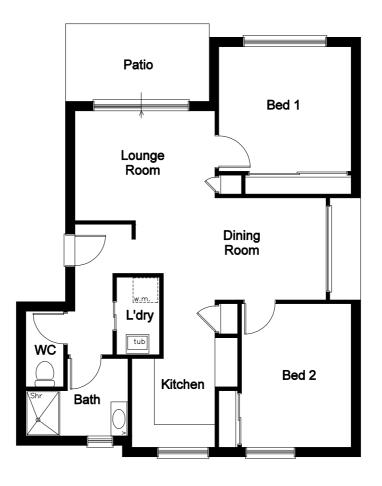

Unit Floor Plan 1

### **Overview**

Size

2 Bedrooms 1 Bathroom

Apartment Bed 1 Bed 2 Kitchen Laundry Bathroom Lounge Room 72.843sqm 4.10m x 3.30m 2.70m x 3.60m 2.50m x 2.90m 1.10m x 2.50m 2.70m x 2.70m 6.40m x 3.60m

Unit Floor Plan 2