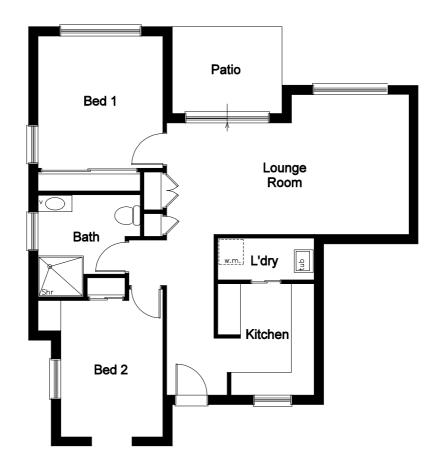

Unit Floor Plan 1

### **Overview**

Size

2 Bedrooms 1 Bathroom

Apartment Bed 1 Bed 2 Kitchen Laundry Bathroom Lounge Room 72.843sqm 4.10m x 3.30m 2.70m x 3.60m 2.50m x 2.90m 1.10m x 2.50m 2.70m x 2.70m 6.40m x 3.60m

Unit Floor Plan 2