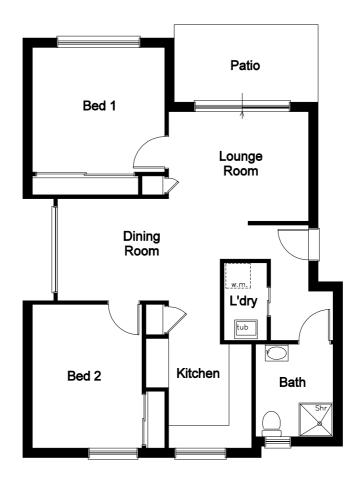

### **Overview**

2 Bedrooms 1 Bathroom

### Size

Apartment Bed 1 Bed 2 Kitchen Laundry Bathroom Lounge Room Dining Room 71.713sqm 3.50m x 3.90m 2.90m x 3.80m 3.00m x 2.20m 1.10m x 2.10m 2.40m x 2.00m 3.70m x 2.90m 4.30m x 2.70m

Unit Floor Plan 3