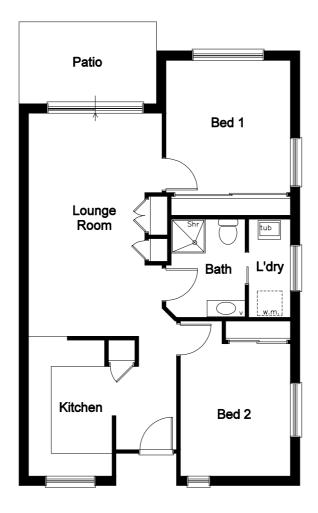

### **Overview**

2 Bedrooms 1 Bathroom

### Size

Apartment Bed 1 Bed 2 Kitchen Laundry Bathroom Lounge Room Dining Room 71.713sqm 3.50m x 3.90m 2.90m x 3.80m 3.00m x 2.20m 1.10m x 2.10m 2.40m x 2.00m 3.70m x 2.90m 4.30m x 2.70m

Unit Floor Plan 4