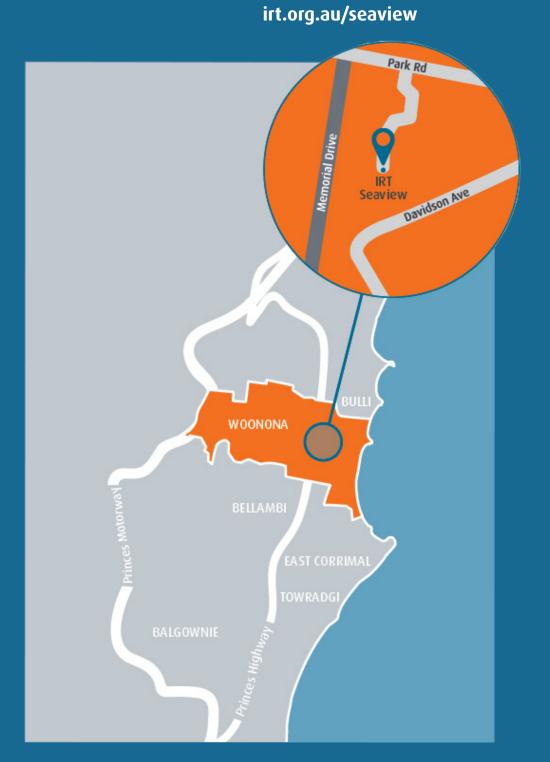

#### Location

If the calendar of activities at IRT Seaview ever stops keeping you busy, you'll be nestled close to the centre of three business and shopping districts, without being caught up in any of their hustle and bustle. IRT Seaview is next to the local Woonona shops, and within a 15-minute drive you'll have access to all the modern conveniences of Wollongong and Corrimal CBDs. If you want some relaxation, Woonona Beach is just a short walk down the road.