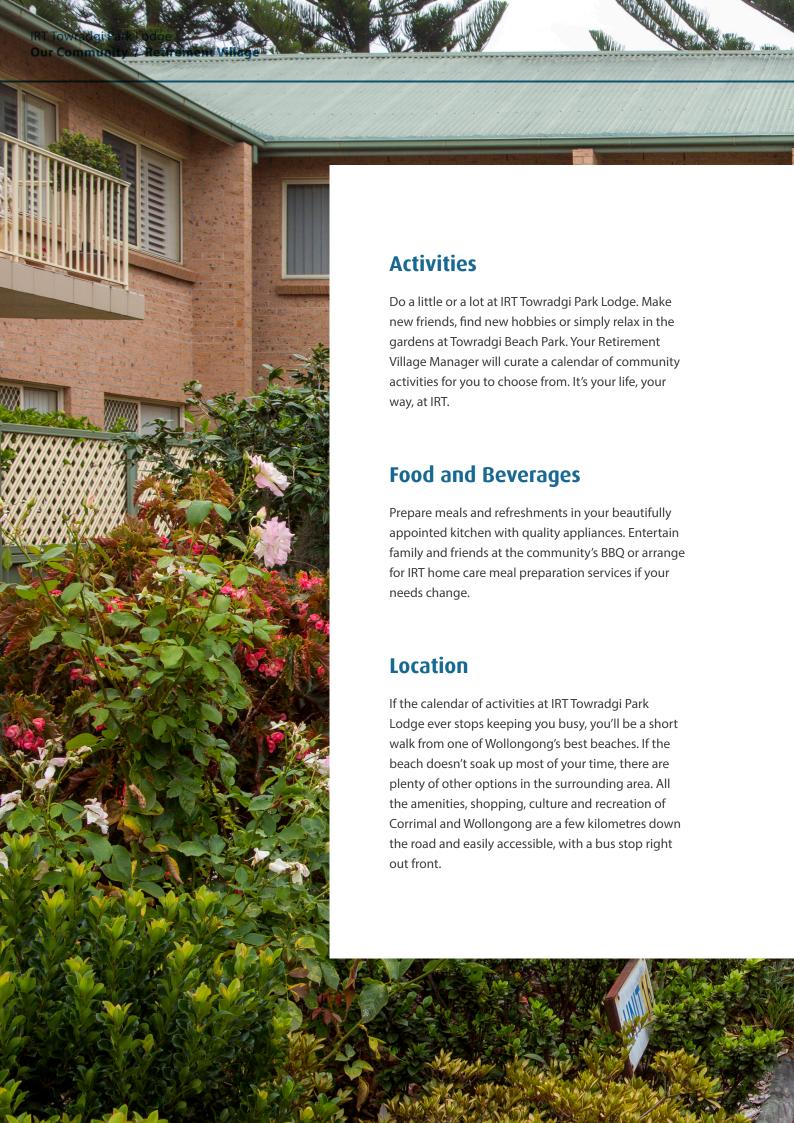

IRT Towradgi Park Lodge is located in the quiet, leafy suburb of Towradgi; just a few minutes' walk to the beach and a short drive from Wollongong, with easy access to shops, cafes, restaurants, entertainment and amenities. Our community has been designed to take full advantage of the beachside location, with spacious facilities, open living areas, balconies and courtyards all allowing the fresh ocean air to circulate all year round.

There's always something interesting going on for you to get involved in at our community. Join in with a range of activities to suit your needs and interests or if you'd prefer some privacy, our landscaped gardens and quiet areas are also available.

#### **Retirement Village Features**

Landscaped Gardens

**Community Centre** 

Secure Parking

Library

**Community Bus** 

**BBQ** Area