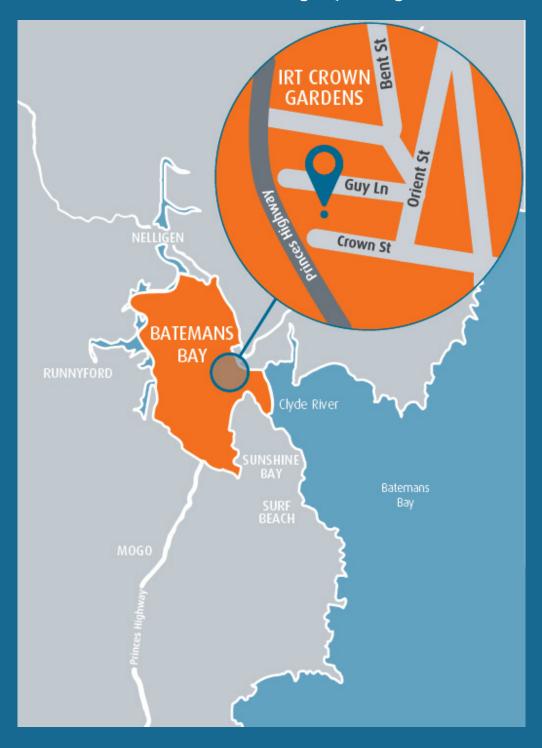

IRT Crown Gardens is located just a short stroll from the Clyde River and 1km away from the

vibrant town centre of Batemans Bay. Take advantage of the services, shopping and medical facilities offered by this coastal haven.

### IRT Crown Gardens

1 Guy Lane, Batemans Bay NSW 2536

For more information call **134 478** or email **customerservice@irt.org.au** 

irt.org.au/crowngardens

We'd love to show you around our community.

Visit irt.org.au/crowngardens and book a tour with our friendly team.