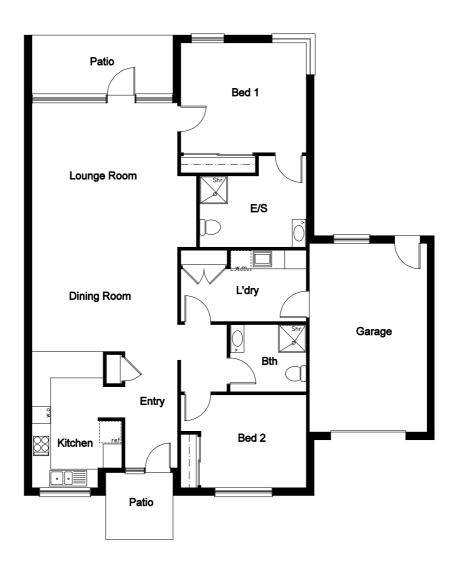

Unit Floor Plan 1

### **Overview**

2 Bedrooms

1 Study

2 Bathrooms

| Apartment   | 132.195sqm    |
|-------------|---------------|
| Lounge Room | 4.60m x 5.50m |
| Dining Room | 4.60m x 3.20m |
| Kitchen     | 3.10m x 4.30m |
| Bedroom 1   | 4.20m x 3.50m |
| Bedroom 2   | 3.00m x 3.60m |
| Study       | 4.20m x 2.80m |
| Bathroom    | 2.30m x 2.00m |
| Ensuite     | 3.60m x 2.30m |
| Garage      | 3.80m x 6.10m |