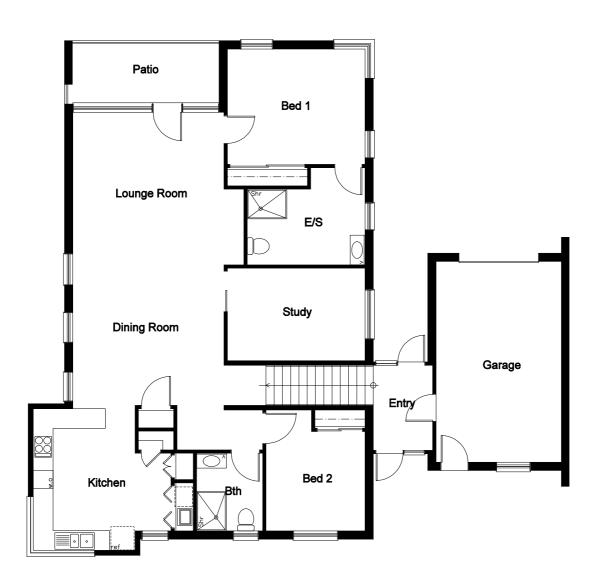

Unit Floor Plan 1

### **Overview**

2 Bedrooms

1 Study

2 Bathrooms

| Apartment   | 132.195sqm    |
|-------------|---------------|
| Lounge Room | 4.60m x 5.50m |
| Dining Room | 4.60m x 3.20m |
| Kitchen     | 3.10m x 4.30m |
| Bedroom 1   | 4.20m x 3.50m |
| Bedroom 2   | 3.00m x 3.60m |
| Study       | 4.20m x 2.80m |
| Bathroom    | 2.30m x 2.00m |
| Ensuite     | 3.60m x 2.30m |
| Garage      | 3.80m x 6.10m |