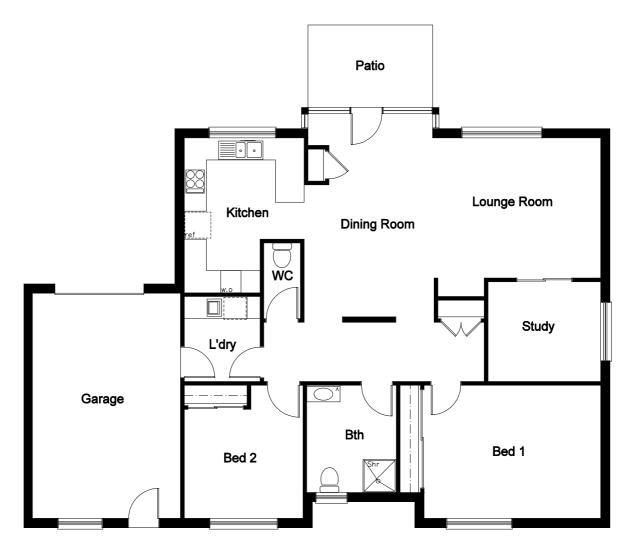

Unit Floor Plan 1

### **Overview**

2 Bedrooms

1 Study

2 Bathrooms

| Apartment   | 132.195sqm    |
|-------------|---------------|
| Lounge Room | 4.60m x 5.50m |
| Dining Room | 4.60m x 3.20m |
| Kitchen     | 3.10m x 4.30m |
| Bedroom 1   | 4.20m x 3.50m |
| Bedroom 2   | 3.00m x 3.60m |
| Study       | 4.20m x 2.80m |
| Bathroom    | 2.30m x 2.00m |
| Ensuite     | 3.60m x 2.30m |
| Garage      | 3.80m x 6.10m |