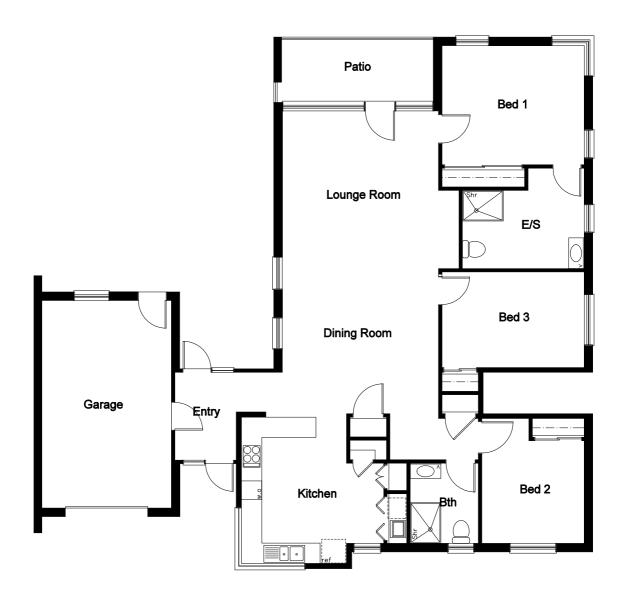

Unit Floor Plan 2

### **Overview**

3 Bedrooms

2 Bathrooms

| Apartment   | 132.195sqm    |
|-------------|---------------|
| Lounge Room | 4.60m x 5.50m |
| Dining Room | 4.60m x 3.20m |
| Kitchen     | 3.10m x 4.30m |
| Bedroom 1   | 4.20m x 3.50m |
| Bedroom 2   | 3.00m x 3.60m |
| Bedroom 3   | 4.20m x 2.80m |
| Bathroom    | 2.30m x 2.00m |
| Ensuite     | 3.60m x 2.30m |
| Garage      | 3.80m x 6.10m |