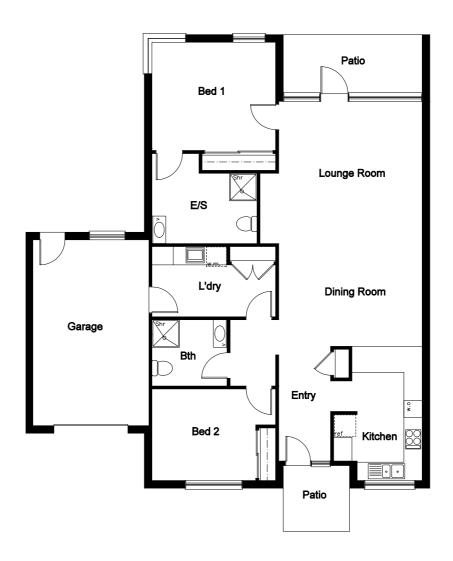

Unit Floor Plan 4

## **Overview**

2 Bedrooms

2 Bathrooms

| Apartment   | 116.842sqm    |
|-------------|---------------|
| Lounge Room | 4.70m x 4.70m |
| Dining Room | 4.70m x 3.40m |
| Kitchen     | 2.30m x 4.40m |
| Bedroom 1   | 4.00m x 3.50m |
| Bedroom 2   | 3.00m x 4.00m |
| Bathroom    | 2.50m x 2.20m |
| Ensuite     | 3.50m x 2.30m |
| Garage      | 3.80m x 6.10m |