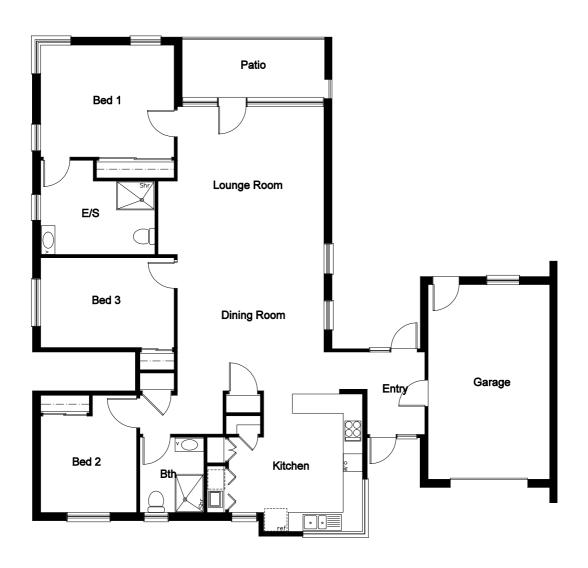

Unit Floor Plan 2

### **Overview**

3 Bedrooms

2 Bathrooms

| Apartment   | 132.195sqm    |
|-------------|---------------|
| Lounge Room | 4.60m x 5.50m |
| Dining Room | 4.60m x 3.20m |
| Kitchen     | 3.10m x 4.30m |
| Bedroom 1   | 4.20m x 3.50m |
| Bedroom 2   | 3.00m x 3.60m |
| Bedroom 3   | 4.20m x 2.80m |
| Bathroom    | 2.30m x 2.00m |
| Ensuite     | 3.60m x 2.30m |
| Garage      | 3.80m x 6.10m |