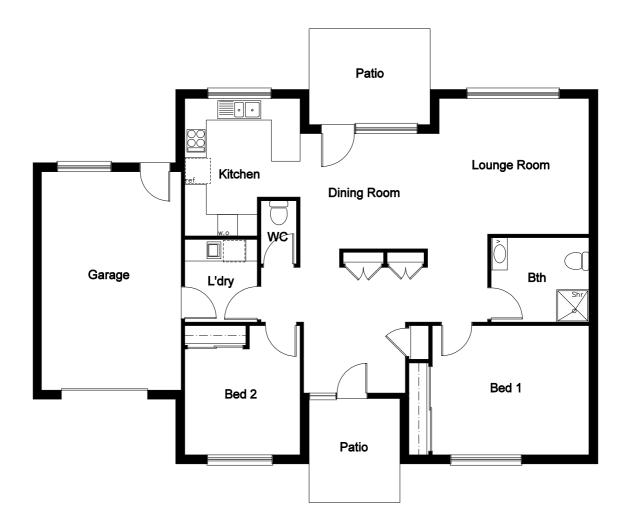

Unit Floor Plan 5

#### **Overview**

| 2 | Bearooms  |
|---|-----------|
| 2 | Bathrooms |

| Apartment   | 116.842sqm    |
|-------------|---------------|
| Lounge Room | 4.70m x 4.70m |
| Dining Room | 4.70m x 3.40m |
| Kitchen     | 2.30m x 4.40m |
| Bedroom 1   | 4.00m x 3.50m |
| Bedroom 2   | 3.00m x 4.00m |
| Bathroom    | 2.50m x 2.20m |
| Ensuite     | 3.50m x 2.30m |
| Garage      | 3.80m x 6.10m |