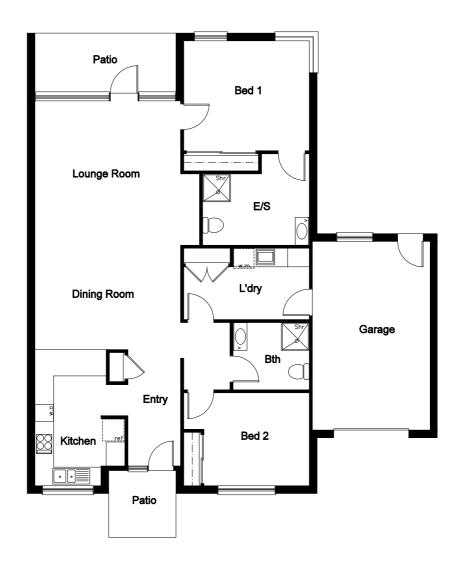

Unit Floor Plan 2

### **Overview**

3 Bedrooms

2 Bathrooms

| Apartment   | 132.195sqm    |
|-------------|---------------|
| Lounge Room | 4.60m x 5.50m |
| Dining Room | 4.60m x 3.20m |
| Kitchen     | 3.10m x 4.30m |
| Bedroom 1   | 4.20m x 3.50m |
| Bedroom 2   | 3.00m x 3.60m |
| Bedroom 3   | 4.20m x 2.80m |
| Bathroom    | 2.30m x 2.00m |
| Ensuite     | 3.60m x 2.30m |
| Garage      | 3.80m x 6.10m |