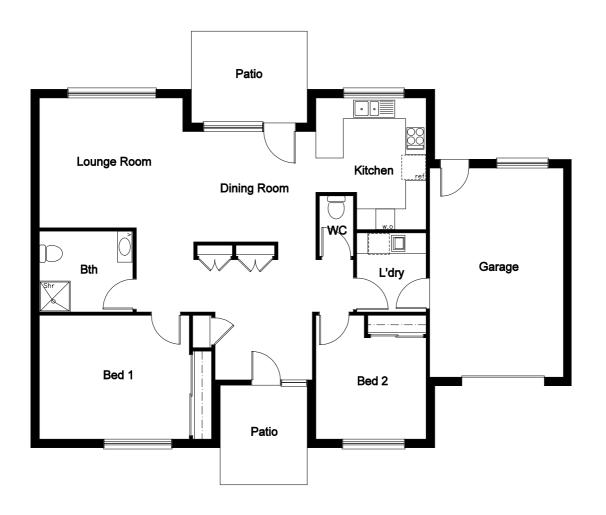

Unit Floor Plan 3

#### **Overview**

| 2 | Bedrooms  |
|---|-----------|
| 2 | Bathrooms |

| Apartment   | 116.842sqm    |
|-------------|---------------|
| Lounge Room | 4.70m x 4.70m |
| Dining Room | 4.70m x 3.40m |
| Kitchen     | 2.30m x 4.40m |
| Bedroom 1   | 4.00m x 3.50m |
| Bedroom 2   | 3.00m x 4.00m |
| Bathroom    | 2.50m x 2.20m |
| Ensuite     | 3.50m x 2.30m |
| Garage      | 3.80m x 6.10m |