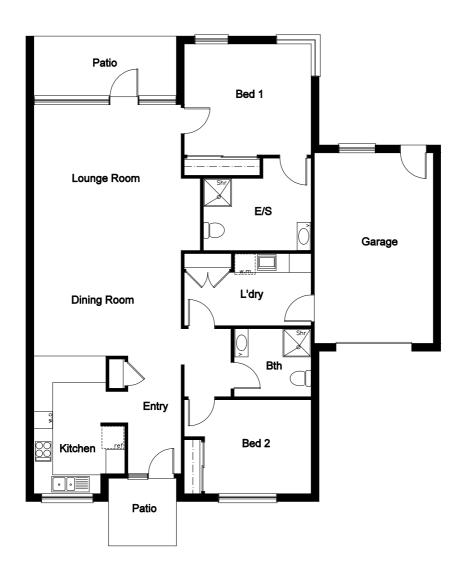

Unit Floor Plan 3

#### **Overview**

| 2 | Bedrooms  |
|---|-----------|
| 2 | Bathrooms |

| Apartment   | 116.842sqm    |
|-------------|---------------|
| Lounge Room | 4.70m x 4.70m |
| Dining Room | 4.70m x 3.40m |
| Kitchen     | 2.30m x 4.40m |
| Bedroom 1   | 4.00m x 3.50m |
| Bedroom 2   | 3.00m x 4.00m |
| Bathroom    | 2.50m x 2.20m |
| Ensuite     | 3.50m x 2.30m |
| Garage      | 3.80m x 6.10m |