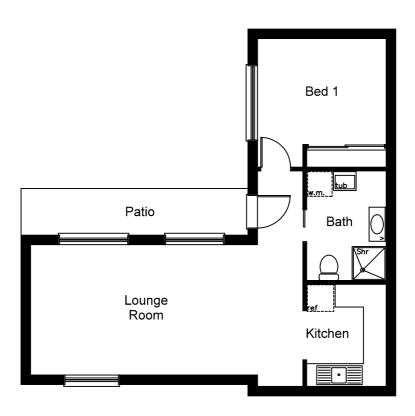

Unit Floor Plan 6

#### **Overview**

1 Bedroom

1 Bathroom

#### Size

Apartment 52.464sqm
Kitchen 2.70m x 2.10m
Bedroom 3.50m x 3.50m
Bathroom 2.00m x 3.00m
Lounge Room 7.20m x 3.40m

Unit Floor Plan 7