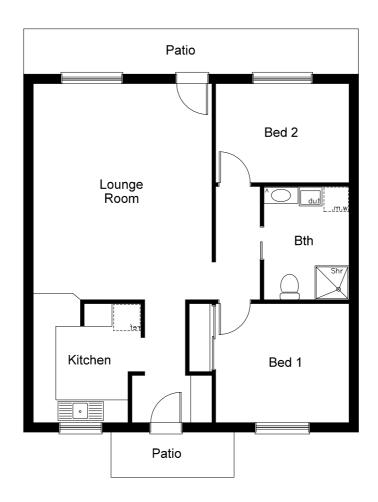

Unit Floor Plan 2

#### **Overview**

2 Bedrooms1 Bathroom

#### Size

 Apartment
 75.166sqm

 Kitchen
 2.60m x 3.10m

 Bedroom 1
 3.60m x 3.10m

 Bedroom 2
 3.60m x 2.60m

 Bathroom
 2.20m x 3.00m

 Lounge Room
 4.60m 5.70m

Unit Floor Plan 3