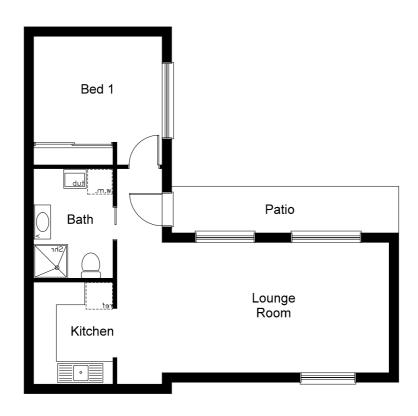

Unit Floor Plan 5

### **Overview**

1 Bedroom

1 Bathroom

| Apartment   | 52.464sqm     |
|-------------|---------------|
| Kitchen     | 2.70m x 2.10m |
| Bedroom     | 3.50m x 3.50m |
| Bathroom    | 2.00m x 3.00m |
| Lounge Room | 7.20m x 3.40m |