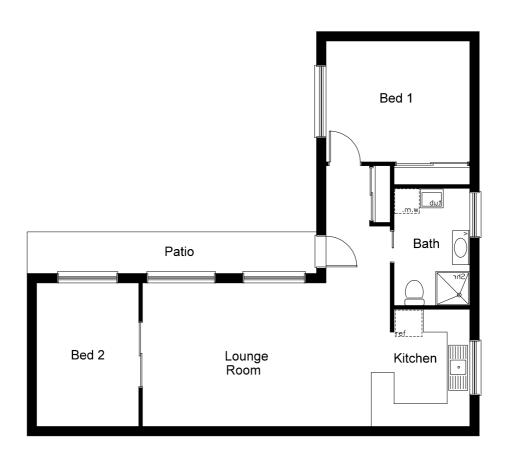

Unit Floor Plan 1

### **Overview**

2 Bedrooms

1 Bathroom

| Apartment   | 75.166sqm     |
|-------------|---------------|
| Kitchen     | 2.60m x 3.10m |
| Bedroom 1   | 3.60m x 3.10m |
| Bedroom 2   | 3.60m x 2.60m |
| Bathroom    | 2.20m x 3.00m |
| Lounge Room | 4.60m 5.70m   |