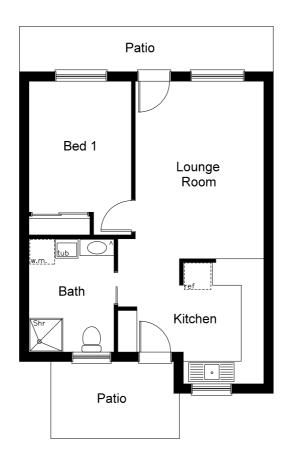

#### **Overview**

1 Bedroom

1 Bathroom

## Size

Apartment 45.127sqm
Kitchen 2.10m x 3.20m
Bedroom 2.70m x 4.00m
Bathroom 2.20m x 3.00m
Lounge Room 3.40m 4.70m

Unit Floor Plan 4