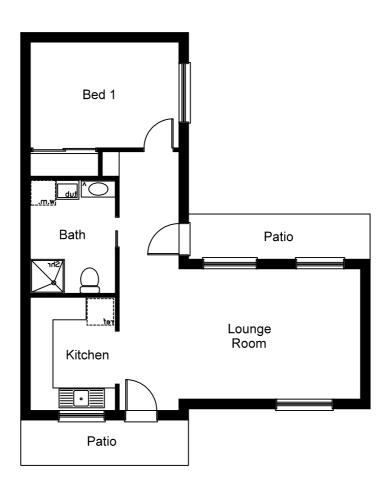

#### Size

Apartment 52.464sqm
Kitchen 2.70m x 2.10m
Bedroom 3.50m x 3.50m
Bathroom 2.00m x 3.00m
Lounge Room 7.20m x 3.40m

Unit Floor Plan 7

#### **Overview**

1 Bedroom

1 Bathroom

#### Size

Apartment 55.411sqm
Kitchen 2.20m x 2.70m
Bedroom 3.90m x 2.60m
Bathroom 2.00m x 3.00m
Lounge Room 6.30m x 3.50m

Unit Floor Plan 8