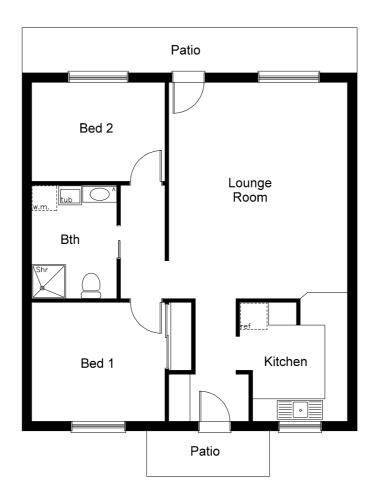

Unit Floor Plan 1

### **Overview**

2 Bedrooms

1 Bathroom

| Apartment   | 75.166sqm     |
|-------------|---------------|
| Kitchen     | 2.60m x 3.10m |
| Bedroom 1   | 3.60m x 3.10m |
| Bedroom 2   | 3.60m x 2.60m |
| Bathroom    | 2.20m x 3.00m |
| Lounge Room | 4.60m 5.70m   |