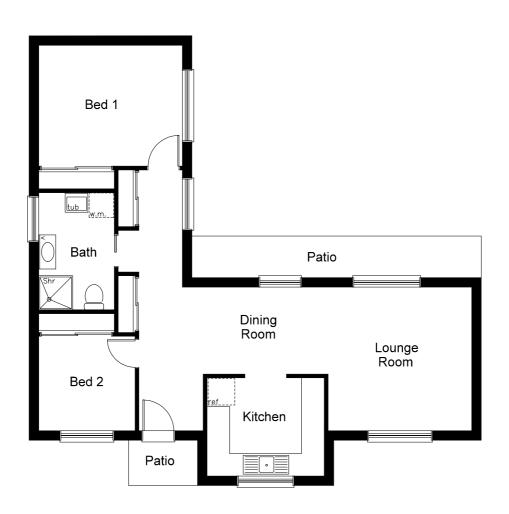

### **Overview**

2 Bedrooms

1 Bathroom

| Apartment   | 72.446sqm     |
|-------------|---------------|
| Kitchen     | 3.10m x 2.60m |
| Bedroom 1   | 3.80m x 3.20m |
| Bedroom 2   | 2.50m x 2.50m |
| Bathroom    | 2.00m x 3.00m |
| Lounge Room | 3.80m x 3.80m |
| Dining Room | 3.80m x 2.20m |