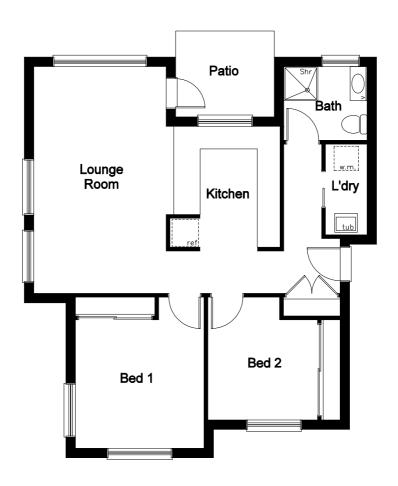

#### Size

Unit 5 Floor Plan

#### **Overview**

2 Bedrooms

1 Bathroom

#### Size

**Apartment** 82.629sqm Lounge Room 6.20m x 3.60m 2.30m x 2.40m Bathroom Kitchen 3.50m x 2.70m Laundry 1.00m x 2.20m Bedroom 1 3.60m x 4.16m Bedroom 2 3.62m x 2.80m