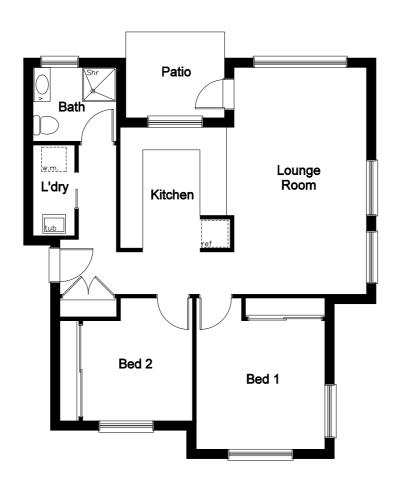

#### Unit 6 Floor Plan

#### **Overview**

2 Bedrooms1 Bathroom

#### Size

Unit 7 Floor Plan

#### **Overview**

2 Bedrooms1 Bathroom

| Apartment   | 75.917sqm     |
|-------------|---------------|
| Lounge Room | 3.65m x 6.20m |
| Bathroom    | 2.10m x 2.10m |
| Kitchen     | 2.80m x 3.20m |
| Laundry     | 1.10m x 2.40m |
| Bedroom 1   | 3.00m x 4.30m |
| Bedroom 2   | 2.70m x 4.30m |