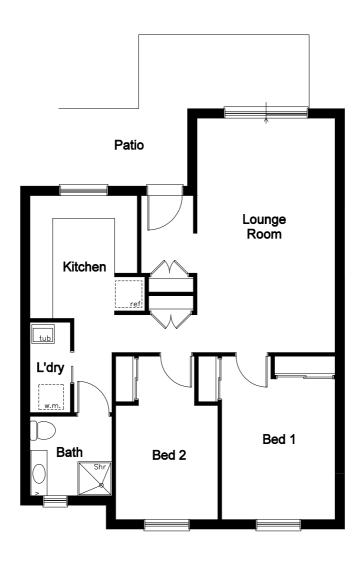

#### Unit 6 Floor Plan

#### **Overview**

2 Bedrooms1 Bathroom

#### Size

Unit 7 Floor Plan

#### **Overview**

2 Bedrooms1 Bathroom

| Apartment   | 75.917sqm     |
|-------------|---------------|
| Lounge Room | 3.65m x 6.20m |
| Bathroom    | 2.10m x 2.10m |
| Kitchen     | 2.80m x 3.20m |
| Laundry     | 1.10m x 2.40m |
| Bedroom 1   | 3.00m x 4.30m |
| Bedroom 2   | 2.70m x 4.30m |