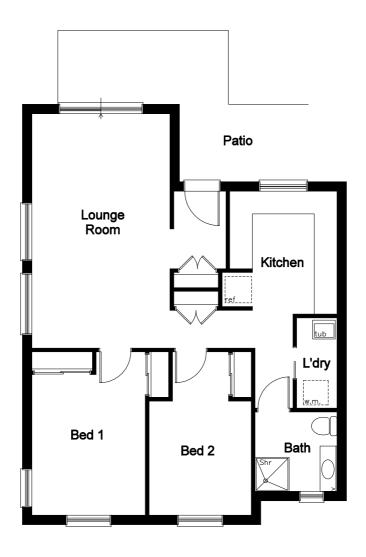

Unit 1 Floor Plan

#### **Overview**

2 Bedrooms1 Bathroom

#### Size

Unit 2 Floor Plan

#### **Overview**

2 Bedrooms1 Bathroom

| Apartment   | 75.917sqm     |
|-------------|---------------|
| Lounge Room | 3.65m x 6.20m |
| Bathroom    | 2.10m x 2.10m |
| Kitchen     | 2.80m x 3.20m |
| Laundry     | 1.10m x 2.40m |
| Bedroom 1   | 3.00m x 4.30m |
| Bedroom 2   | 2.70m x 4.30m |