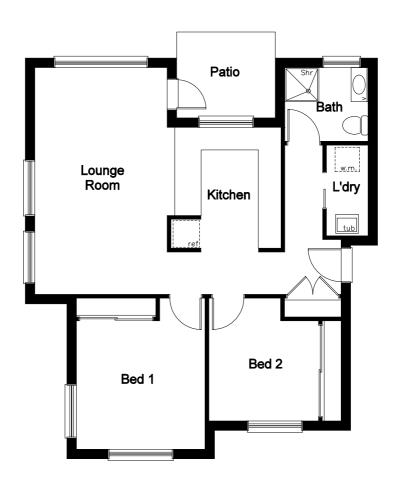

#### Size

Unit 5 Floor Plan

#### **Overview**

2 Bedrooms

1 Bathroom

#### Size

**Apartment** 82.629sqm Lounge Room 6.20m x 3.60m 2.30m x 2.40m Bathroom Kitchen 3.50m x 2.70m Laundry 1.00m x 2.20m Bedroom 1 3.60m x 4.16m Bedroom 2 3.62m x 2.80m