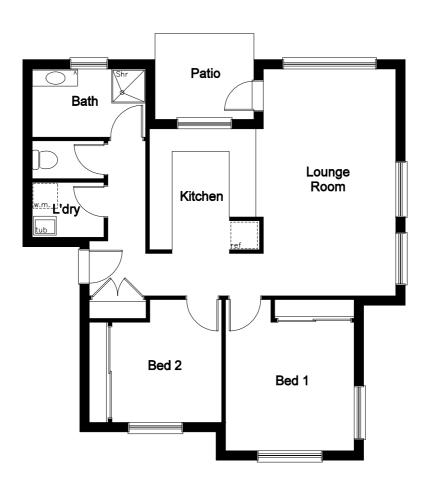

Unit 3 Floor Plan

#### **Overview**

2 Bedrooms1 Bathroom

#### Size

Unit 4 Floor Plan