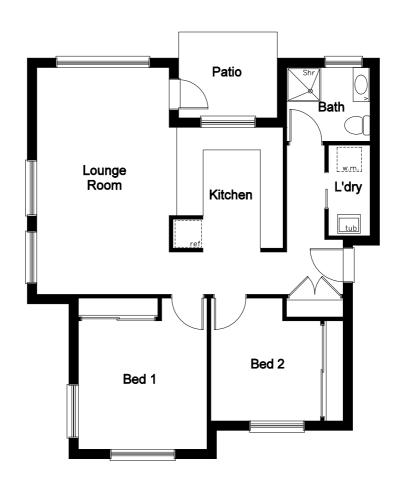

Unit 1 Floor Plan

#### **Overview**

2 Bedrooms1 Bathroom

#### Size

Unit 2 Floor Plan

#### **Overview**

2 Bedrooms1 Bathroom

| Apartment   | 75.917sqm     |
|-------------|---------------|
| Lounge Room | 3.65m x 6.20m |
| Bathroom    | 2.10m x 2.10m |
| Kitchen     | 2.80m x 3.20m |
| Laundry     | 1.10m x 2.40m |
| Bedroom 1   | 3.00m x 4.30m |
| Bedroom 2   | 2.70m x 4.30m |