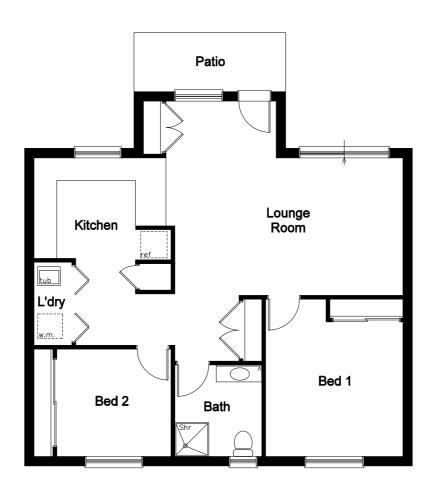

Unit 3 Floor Plan

#### **Overview**

2 Bedrooms1 Bathroom

#### Size

Unit 4 Floor Plan