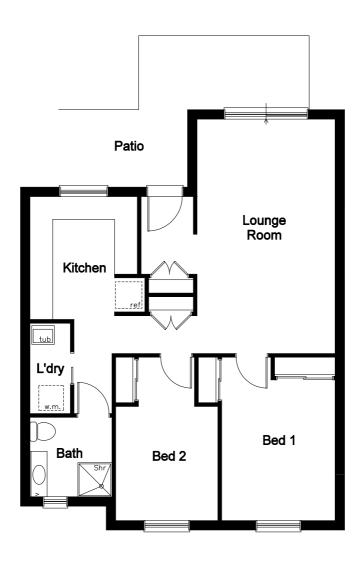

Unit 3 Floor Plan

#### **Overview**

2 Bedrooms1 Bathroom

#### Size

Unit 4 Floor Plan