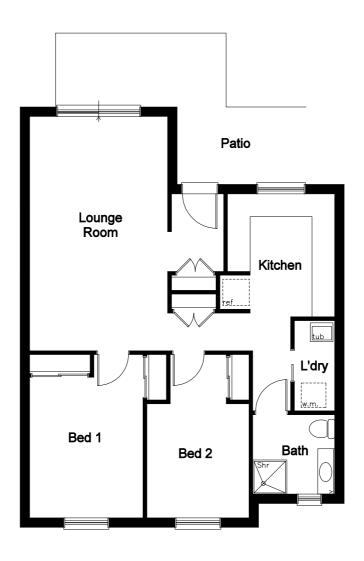

#### Size

Unit 5 Floor Plan

#### **Overview**

2 Bedrooms

1 Bathroom

#### Size

**Apartment** 82.629sqm Lounge Room 6.20m x 3.60m 2.30m x 2.40m Bathroom Kitchen 3.50m x 2.70m Laundry 1.00m x 2.20m Bedroom 1 3.60m x 4.16m Bedroom 2 3.62m x 2.80m