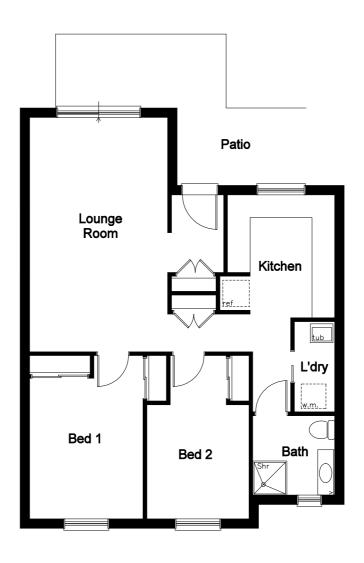

Unit 1 Floor Plan

#### **Overview**

2 Bedrooms1 Bathroom

#### Size

Unit 2 Floor Plan

#### **Overview**

2 Bedrooms1 Bathroom

| Apartment   | 75.917sqm     |
|-------------|---------------|
| Lounge Room | 3.65m x 6.20m |
| Bathroom    | 2.10m x 2.10m |
| Kitchen     | 2.80m x 3.20m |
| Laundry     | 1.10m x 2.40m |
| Bedroom 1   | 3.00m x 4.30m |
| Bedroom 2   | 2.70m x 4.30m |