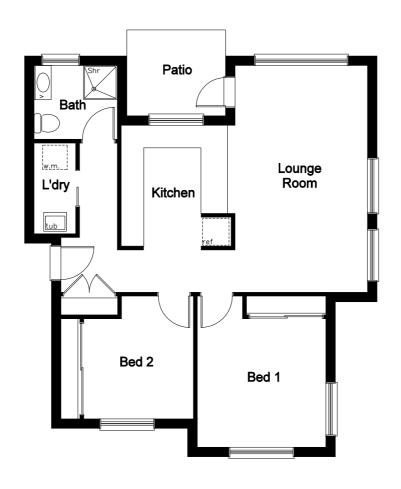

#### Unit 6 Floor Plan

#### **Overview**

2 Bedrooms1 Bathroom

#### Size

Unit 7 Floor Plan

#### **Overview**

2 Bedrooms1 Bathroom

| Apartment   | 75.917sqm     |
|-------------|---------------|
| Lounge Room | 3.65m x 6.20m |
| Bathroom    | 2.10m x 2.10m |
| Kitchen     | 2.80m x 3.20m |
| Laundry     | 1.10m x 2.40m |
| Bedroom 1   | 3.00m x 4.30m |
| Bedroom 2   | 2.70m x 4.30m |