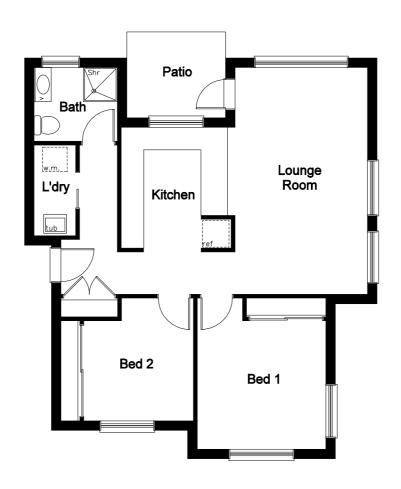

Unit 3 Floor Plan

#### **Overview**

2 Bedrooms1 Bathroom

#### Size

Unit 4 Floor Plan