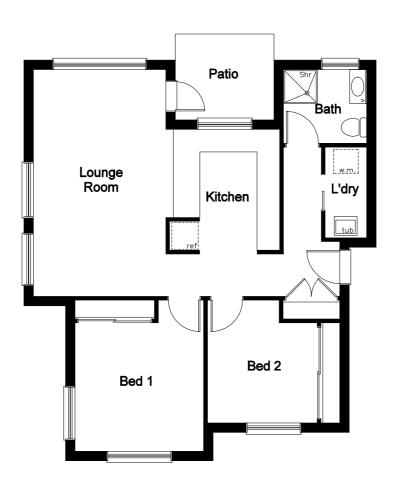

Unit 1 Floor Plan

#### **Overview**

2 Bedrooms1 Bathroom

#### Size

Unit 2 Floor Plan

#### **Overview**

2 Bedrooms1 Bathroom

| Apartment   | 75.917sqm     |
|-------------|---------------|
| Lounge Room | 3.65m x 6.20m |
| Bathroom    | 2.10m x 2.10m |
| Kitchen     | 2.80m x 3.20m |
| Laundry     | 1.10m x 2.40m |
| Bedroom 1   | 3.00m x 4.30m |
| Bedroom 2   | 2.70m x 4.30m |